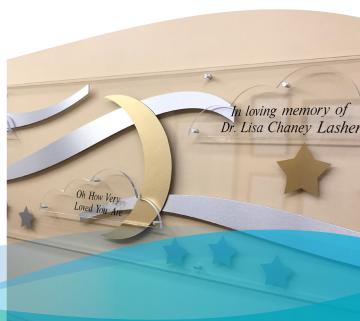

## The Little Miracles Recognition Wall

Benefiting the Dr. Lisa Chaney Lasher Women's Services Fund

# The Little Miracles Recognition Wall

Benefiting the Dr. Lisa Chaney Lasher Women's Services Fund

Mercy Health Foundation Lourdes created the Little Miracles Recognition Wall to commemorate births, honor loved ones and recognize caregivers. We invite you to purchase stars or clouds to celebrate those that are special in your life.

This wall is located on the 2nd floor of the hospital in the Little Miracles Birthing Center. Thank you for supporting Lourdes' mission to extend the healing ministry of Jesus.